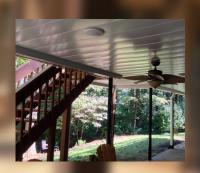

*





It gives us great pleasure to announce the release of the Haven Control Module. You may now manage all of your underdeck accessories from your screen, discover how to install and maintain your underdeck system, and examine color and texture options using images of your actual space.

## **Set It Up Instructions**



 [Haven Device needs to be on] Push the power button on Haven Control module.
Multicolor light should come on.



2. On your device, go to Settings then Bluetooth and turn on Bluetooth.

### Set It Up



 Once your Bluetooth is on, launch the Haven Control Module App, and click on the Haven Control module button.

4. This will bring you to your accessories and you will be able to control them with the slide bars.

# **Wiring Diagram**





# **Picture Catalog**















#### **Contact Us**



haven@havenunderdeck.com



470.350.1067



Contact Us By Email, Fax, Or Phone: 2755 Faith Industrial Drive Buford, GA 30518 678.765.7686

Toll Free: 855.238.5695











http://