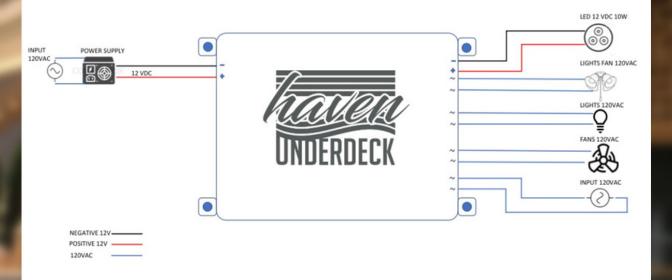

ors.

### **Haven Control Module**





It gives us great pleasure to announce the release of the Haven Control Module. You may now manage all of your underdeck accessories from your screen, discover how to install and maintain your underdeck system, and examine color and texture options using images of your actual space.

## **Set It Up Instructions**



 [Haven Device needs to be on] Push the power button on Haven Control module.
Multicolor light should come on.



2. On your device, go to Settings then Bluetooth and turn on Bluetooth.

### Set It Up



 Once your Bluetooth is on, launch the Haven Control Module App, and click on the Haven Control module button.

4. This will bring you to your accessories and you will be able to control them with the slide bars.

# **Wiring Diagram**





# **Picture Catalog**















#### **Contact Us**



haven@havenunderdeck.com



470.350.1067



Contact Us By Email, Fax, Or Phone: 2755 Faith Industrial Drive Buford, GA 30518 678.765.7686

Toll Free: 855.238.5695











http://