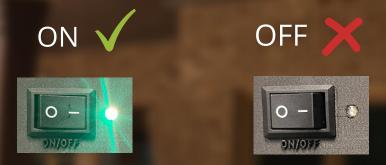

## **Set It Up Instructions**

 [Haven Device needs to be on] Push the power button on Haven Control module.
Multicolor light should come on.

2. On your device, go to Settings then Bluetooth and turn on Bluetooth.