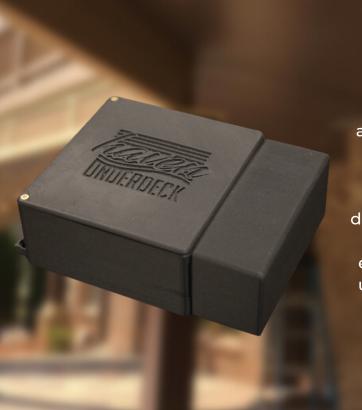

### **Haven Control Module**

It gives us great pleasure to announce the release of the Haven Control Module. You may now manage all of your underdeck accessories from your screen, discover how to install and maintain your underdeck system, and examine color and texture options using images of your actual space.

## **Set It Up Instructions**

 [Haven Device needs to be on] Push the power button on Haven Control module.
Multicolor light should come on.

2. On your device, go to Settings then Bluetooth and turn on Bluetooth.