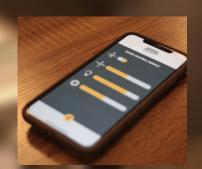

### **Haven Control Module**

It gives us great pleasure to announce the release of the Haven Control Module. You may now manage all of your underdeck accessories from your screen, discover how to install and maintain your underdeck system, and examine color and texture options using images of your actual space.

### Set It Up

 Once your Bluetooth is on, launch the Haven Control Module App, and click on the Haven Control module button.

4. This will bring you to your accessories and you will be able to control them with the slide bars.