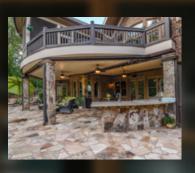

It gives us great pleasure to announce the release of the Haven Control Module. You may now manage all of your underdeck accessories from your screen, discover how to install and maintain your underdeck system, and examine color and texture options using images of your actual space.

## **Set It Up Instructions**



 [Haven Device needs to be on] Push the power button on Haven Control module.
Multicolor light should come on.



2. On your device, go to Settings then Bluetooth and turn on Bluetooth.

### Set It Up



 Once your Bluetooth is on, launch the Haven Control Module App, and click on the Haven Control module button.

4. This will bring you to your accessories and you will be able to control them with the slide bars.

# **Wiring Diagram**





# **Picture Catalog**















#### **Contact Us**



haven@havenunderdeck.com



470.350.1067



Contact Us By Email, Fax, Or Phone: 2755 Faith Industrial Drive Buford, GA 30518 678.765.7686

Toll Free: 855.238.5695











http://