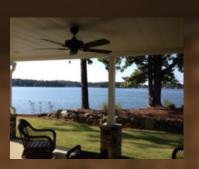

e**





It gives us great pleasure to announce the release of the Haven Control Module. You may now manage all of your underdeck accessories from your screen, discover how to install and maintain your underdeck system, and examine color and texture options using images of your actual space.

## **Set It Up Instructions**



 [Haven Device needs to be on] Push the power button on Haven Control module.
Multicolor light should come on.



2. On your device, go to Settings then Bluetooth and turn on Bluetooth.

### Set It Up



 Once your Bluetooth is on, launch the Haven Control Module App, and click on the Haven Control module button.

4. This will bring you to your accessories and you will be able to control them with the slide bars.

# **Wiring Diagram**





# **Picture Catalog**















#### **Contact Us**



haven@havenunderdeck.com



470.350.1067



Contact Us By Email, Fax, Or Phone: 2755 Faith Industrial Drive Buford, GA 30518 678.765.7686

Toll Free: 855.238.5695











http://